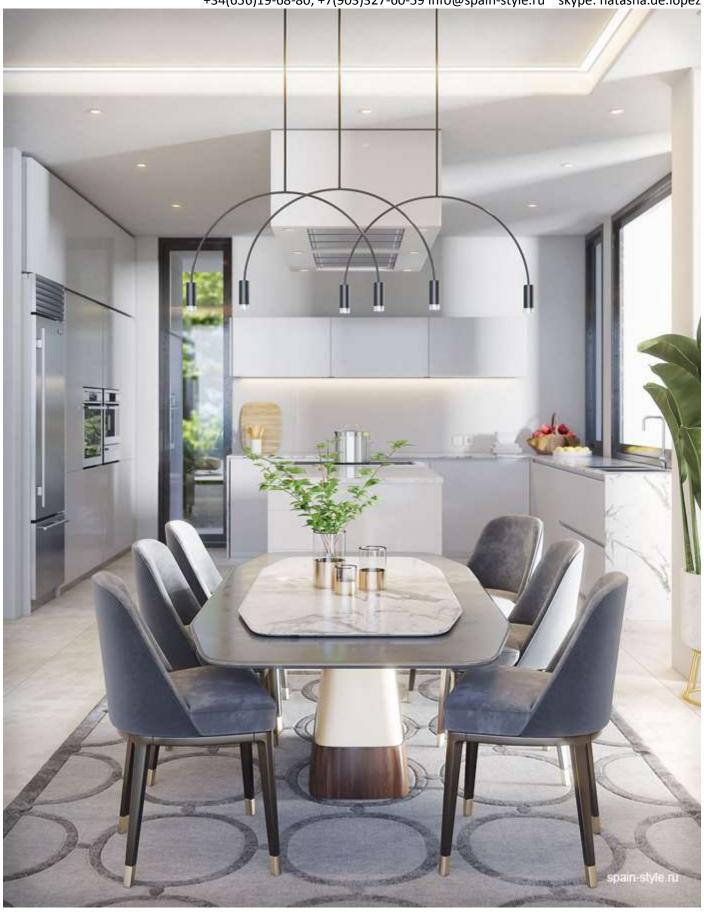

2 levels

Bedrooms: 4/

Baths: 3-4;

 Fully fitted kitchen with electrical Siemens appliances (Oven, Microwave, Vitroceramic, Extractor, Dishwasher, Fridge/freezer) Ceiling extractor Edesa, washing machine and dryer, Built in wine cooler

It used the best quality materials, natural marble, wood and carpentry for luxury designs. All living areas have the entrance of daylight and a good ventilation. Designers of the company will work with you to find the best choice in furniture and finishes.