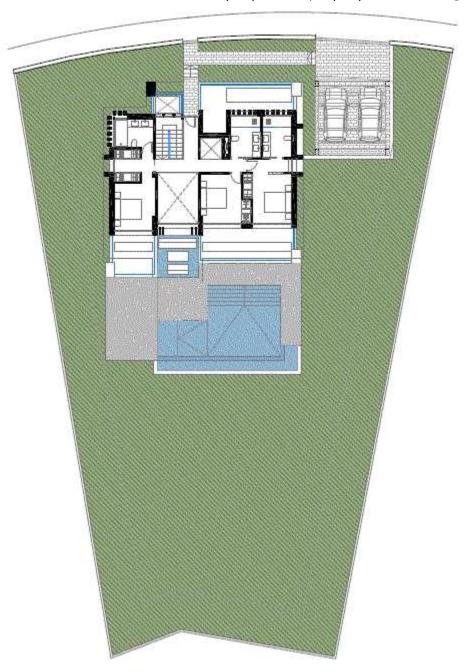

## **Ground floor**

Built area: 120m<sup>2</sup> Terraces: 85,85m<sup>2</sup> Pool: 38,85m<sup>2</sup>

### First floor

Built Area: 120m<sup>2</sup> Terraces: 40,90m<sup>2</sup>

#### **Basement**

Built Area: 116,50m²