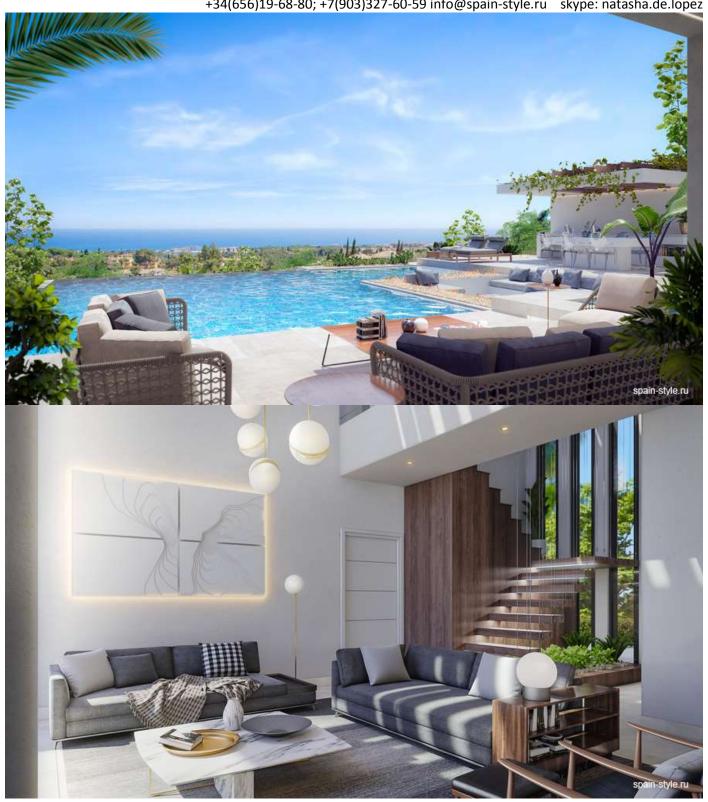

# New luxury off-plan villas in Estepona

Estepona, Málaga, Andalucía, the Costa del Sol, Spain

New luxury off-plan villas with panoramic sea views in New Golden Mile on the first line of La Resina Golf Course. Seaview villas with swimming pool, garden and terraces to enjoy amazing views of the Mediterranean Sea

- Eco design; Energy certificate A
- Aerothermal heating systems LG for air conditioning/heating and hot water. Electric underfloor heating system for all bathroom,
- Panoramic sea views, South East facing;
- Swimming pool with salt water system, finished in white mosaic, Includes exterior shower.
- Sea view garden, Grass seeds and automated irrigation systems
- Luxury apps, Built- in wardrobes, Suspended ceiling, Luxury finished, Designer fixtures; Led lighting
- Security entrance door. Alarm, Camera, Door station, Mobile App;
- 24 security system

It used the best quality materials, natural marble, wood and carpentry for luxury designs. All living areas have the entrance of daylight and a good ventilation. Designers of the company will work with you to find the best choice in furniture and finishes.