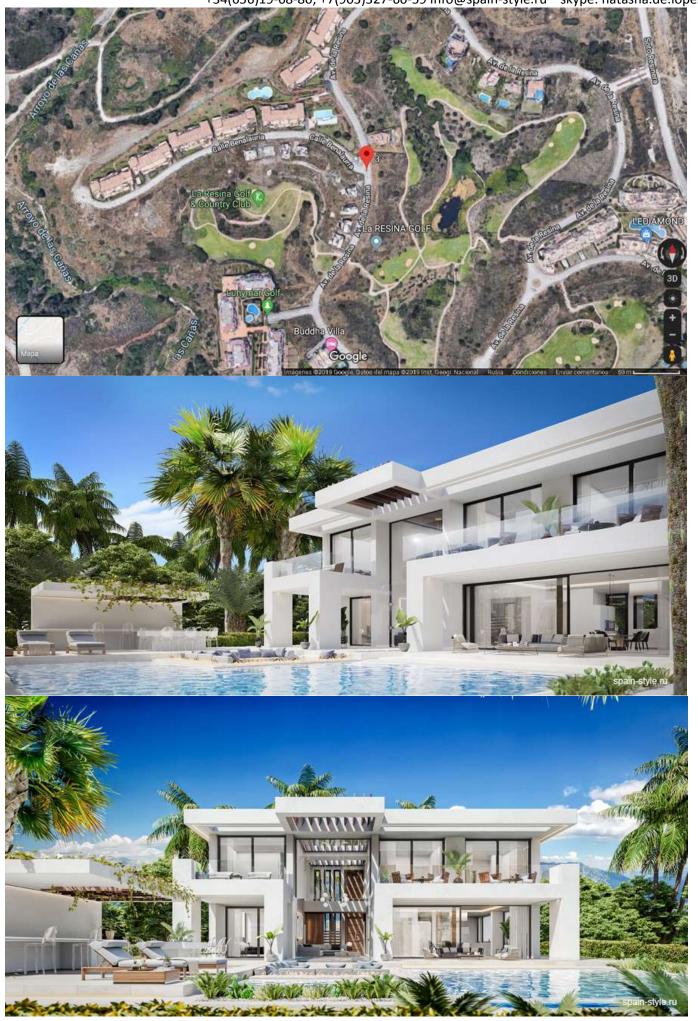

#### Location

New villas are situated in a very marvelous location a few minuts from Estepona, Marbella and Puerto Banús, luxury restaurants and shopping, natural parks and beautiful playas and famous beach clubs..

It is only 30 min to the Gibraltar International airport and 45 min drive to the Malaga International airport. There are 40 golf course near your home, it is 10 min from Villa Padierna.

Enjoy this exclusive lifestyle in the best part of the Costa del Sol!.

10 min San Pedro Alcantara15 min Estepona;18 min Puerto Banús;25 min Marbella;

Property in Spain - Andalucía spain-style.ru +34(656)19-68-80; +7(903)327-60-59 info@spain-style.ru skype: natasha.de.lopez

Property in Spain - Andalucía spain-style.ru +34(656)19-68-80; +7(903)327-60-59 info@spain-style.ru skype: natasha.de.lopez

Masterplan