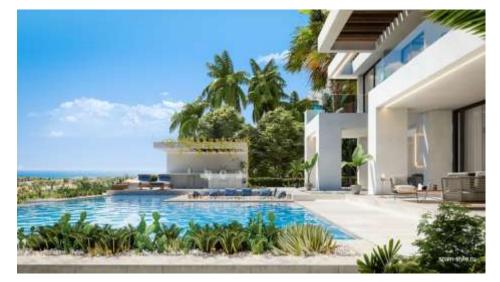

# New luxury off-plan villas in Estepona

Estepona, Málaga, Andalucía, the Costa del Sol, Spain

New luxury off-plan villas with panoramic sea views in New Golden Mile on the first line of La Resina Golf Course. Seaview villas with swimming pool, garden and terraces to enjoy amazing views of the Mediterranean Sea

- Eco design; Energy certificate A
- Aerothermal heating systems LG for air conditioning/heating and hot water. Electric underfloor heating system for all bathroom,
- Panoramic sea views, South East facing;
- Swimming pool with salt water system, finished in white mosaic, Includes exterior shower.
- Sea view garden, Grass seeds and automated irrigation systems
- Luxury apps, Built- in wardrobes, Suspended ceiling, Luxury finished, Designer fixtures; Led lighting
- Security entrance door. Alarm, Camera, Door station, Mobile App;
- 24 security system