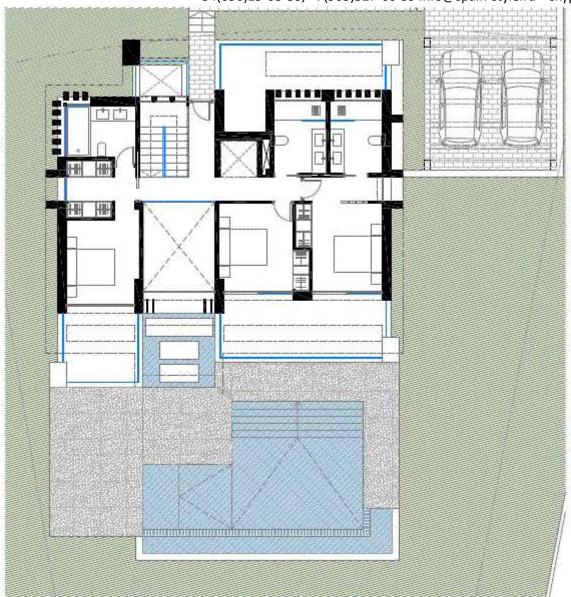

r your home, it is 10 min from Villa Padierna.

Enjoy this exclusive lifestyle in the best part of the Costa del Sol!.

10 min San Pedro Alcantara15 min Estepona;18 min Puerto Banús;25 min Marbella;

Property in Spain - Andalucía spain-style.ru +34(656)19-68-80; +7(903)327-60-59 info@spain-style.ru skype: natasha.de.lopez



New luxury off-plan villas in Estepona http://spain-style.ru/en/catalog/villas-estepona-2/

Property in Spain - Andalucía spain-style.ru +34(656)19-68-80; +7(903)327-60-59 info@spain-style.ru skype: natasha.de.lopez









Property in Spain - Andalucía spain-style.ru +34(656)19-68-80; +7(903)327-60-59 info@spain-style.ru skype: natasha.de.lopez





Masterplan



## **Ground floor**

Built area: 120m<sup>2</sup> Terraces: 85,85m<sup>2</sup> Pool: 38,85m<sup>2</sup>



### First floor

Built Area: 120m<sup>2</sup> Terraces: 40,90m<sup>2</sup>



#### **Basement**

Built Area: 116,50m²