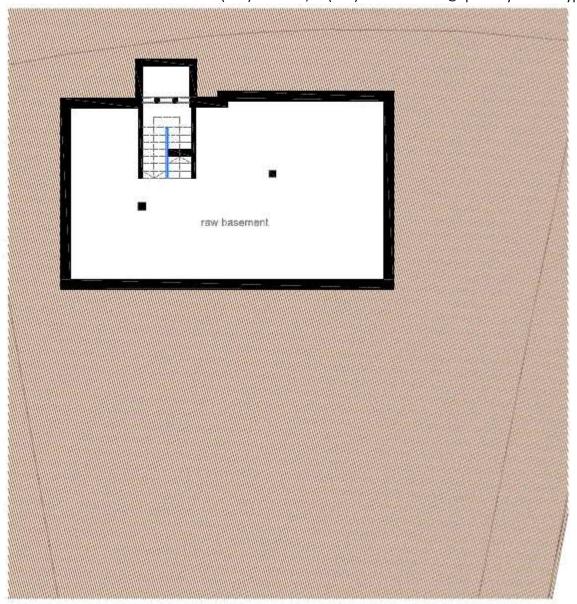

in the best part of the Costa del Sol!.

10 min San Pedro Alcantara15 min Estepona;18 min Puerto Banús;25 min Marbella;

Property in Spain - Andalucía spain-style.ru +34(656)19-68-80; +7(903)327-60-59 info@spain-style.ru skype: natasha.de.lopez



New luxury off-plan villas in Estepona http://spain-style.ru/en/catalog/villas-estepona-2/

Property in Spain - Andalucía spain-style.ru +34(656)19-68-80; +7(903)327-60-59 info@spain-style.ru skype: natasha.de.lopez









Property in Spain - Andalucía spain-style.ru +34(656)19-68-80; +7(903)327-60-59 info@spain-style.ru skype: natasha.de.lopez





Masterplan



## **Ground floor**

Built area: 120m<sup>2</sup> Terraces: 85,85m<sup>2</sup> Pool: 38,85m<sup>2</sup>



### First floor

Built Area: 120m<sup>2</sup> Terraces: 40,90m<sup>2</sup>



#### **Basement**

Built Area: 116,50m²