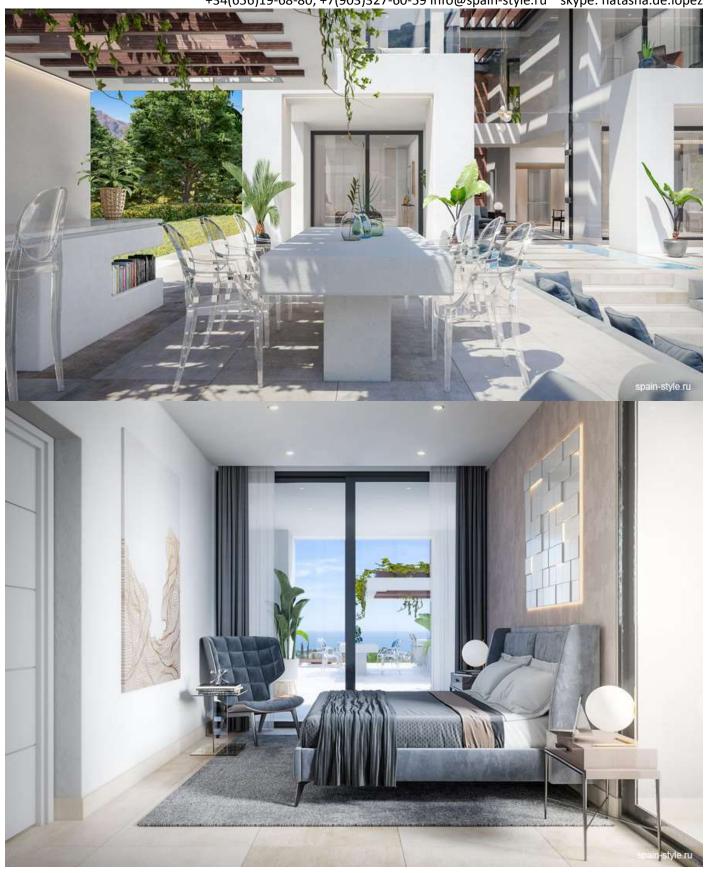

- Eco design; Energy certificate A
- Aerothermal heating systems LG for air conditioning/heating and hot water. Electric underfloor heating system for all bathroom,
- Panoramic sea views, South East facing;
- Swimming pool with salt water system, finished in white mosaic, Includes exterior shower.
- Sea view garden, Grass seeds and automated irrigation systems
- Luxury apps, Built- in wardrobes, Suspended ceiling, Luxury finished, Designer fixtures; Led lighting
- Security entrance door. Alarm, Camera, Door station, Mobile App;
- 24 security system

It used the best quality materials, natural marble, wood and carpentry for luxury designs. All living areas have the entrance of daylight and a good ventilation. Designers of the company will work with you to find the best choice in furniture and finishes.