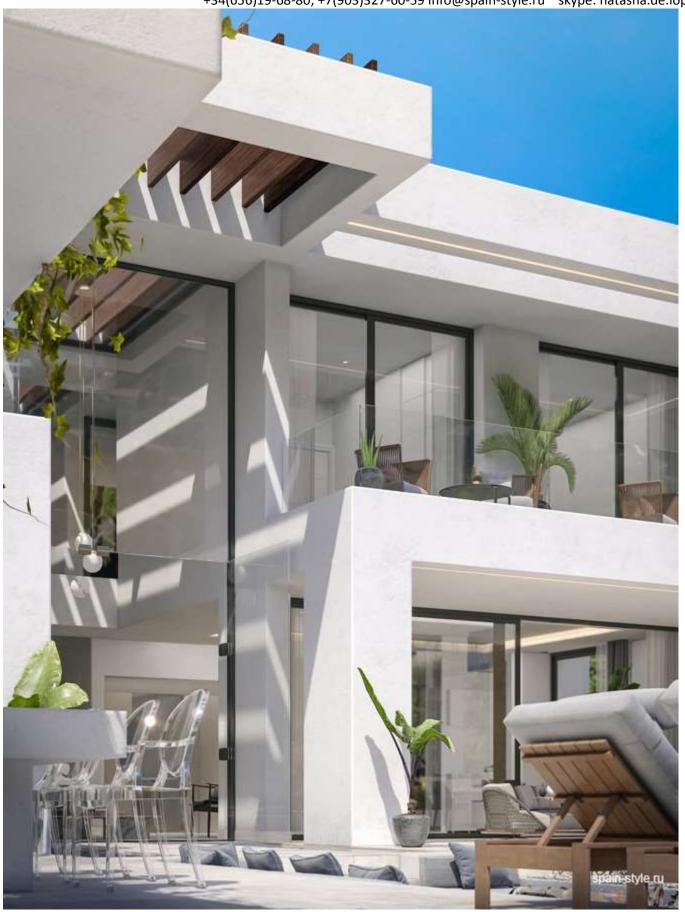

- Eco design; Energy certificate A
- Aerothermal heating systems LG for air conditioning/heating and hot water. Electric underfloor heating system for all bathroom,
- Panoramic sea views, South East facing;
- Swimming pool with salt water system, finished in white mosaic, Includes exterior shower.
- Sea view garden, Grass seeds and automated irrigation systems
- Luxury apps, Built- in wardrobes, Suspended ceiling, Luxury finished, Designer fixtures; Led lighting
- Security entrance door. Alarm, Camera, Door station, Mobile App;
- 24 security system

It used the best quality materials, natural marble, wood and carpentry for luxury designs. All living areas have the entrance of daylight and a good ventilation. Designers of the company will work with you to find the best choice in furniture and finishes.