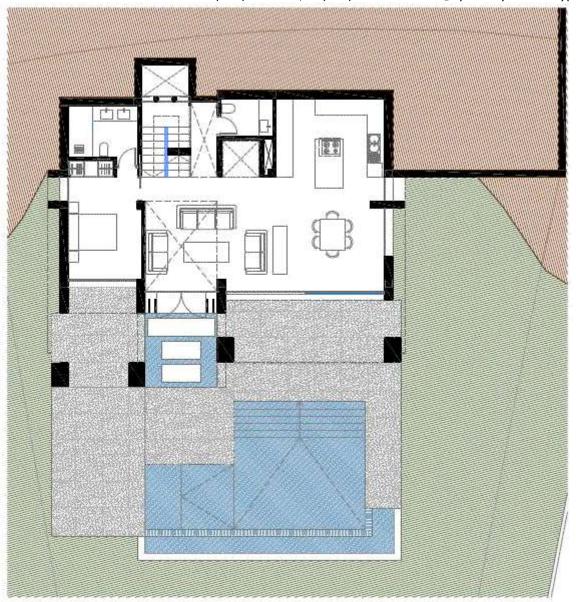

## **Ground floor**

Built area: 120m<sup>2</sup> Terraces: 85,85m<sup>2</sup> Pool: 38,85m<sup>2</sup>