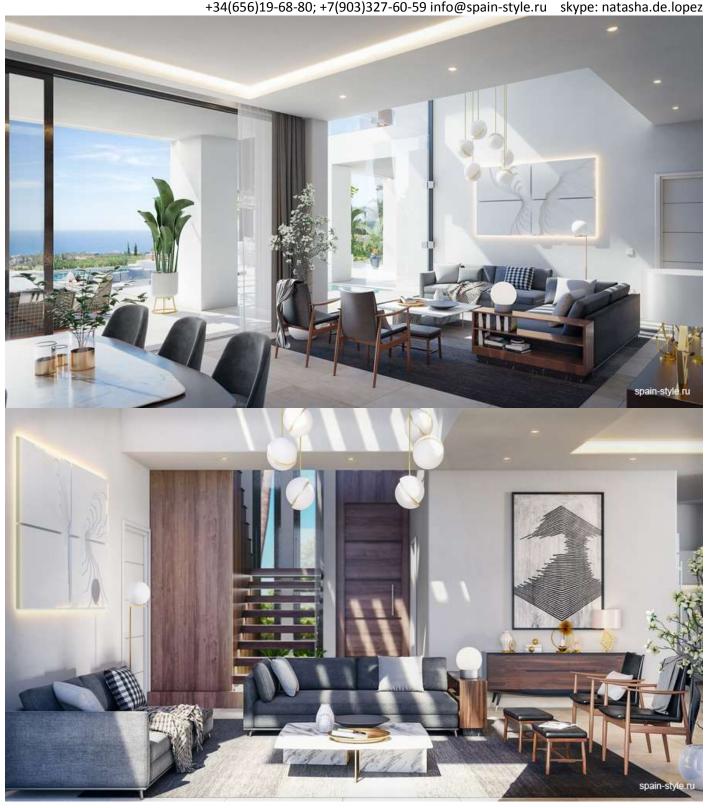

It used the best quality materials, natural marble, wood and carpentry for luxury designs. All living areas have the entrance of daylight and a good ventilation. Designers of the company will work with you to find the best choice in furniture and finishes.