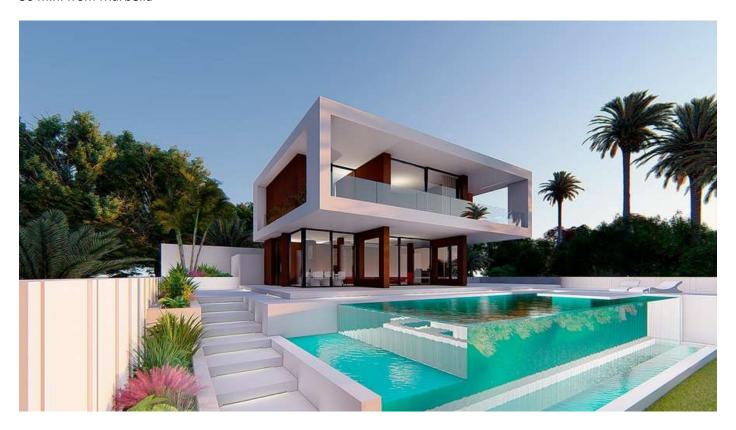

# New second line golf villa in Estepona

Estepona, Málaga, Andalucía, the Costa del Sol, Spain

A second line golf villa with wonderful golf and sea views in the New Golden Mile, overlooking the golf course Valle Romano near the best beaches of the Costa del Sol. It is only 5 min by car from Estepona with its restaurants, cafes, and shops, 20 min from Puerto Banus and 30 min from Marbella with its restaurants, boutiques and all the services.

The elegant villa has been designed in the mediterranea style using the latest techniques. You can enjoy panoramic views from all bedrooms and bathroom

It is a very comfortable and profitable way to build your luxurious property in a dream place at the cheapest price and with the guarantee of a solid construction company.

Pool: 51,40m2;

Eco design, luxury apps;

- 2 levels
- 3 bedrooms;
- 3 bathrooms;
- Swimming pool with salt water system, finished in white mosaic Includes exterior shower;
- Magnificent golf and sea views;
- Fully equipped kitchen with aluminium SIEMENS appliances: induction hob, oven, extractor, microwabe, refrigerator/freezer, washing maching; White lacquered handle less drawers and cabinets.
- The highest quality materials, elegant interior design. Heating and air conditioning with eco saving, each room has independent control. High quality marble floor and carpentry.