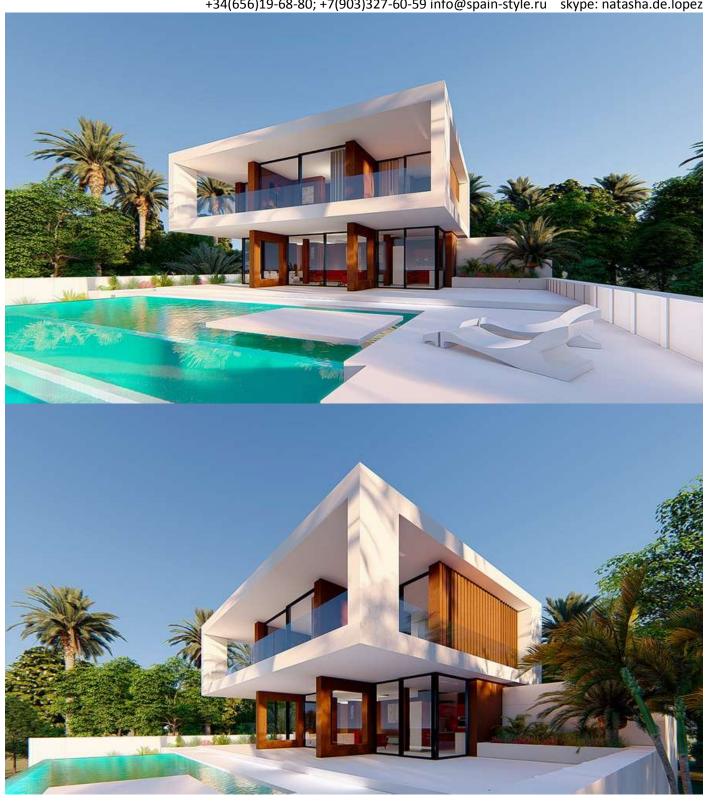

Pool: 51,40m2;

Eco design, luxury apps;

- 2 levels
- 3 bedrooms;
- 3 bathrooms;
- Swimming pool with salt water system, finished in white mosaic Includes exterior shower;
- Magnificent golf and sea views;
- Fully equipped kitchen with aluminium SIEMENS appliances: induction hob, oven, extractor, microwabe, refrigerator/freezer, washing maching; White lacquered handle less drawers and cabinets.
- The highest quality materials, elegant interior design. Heating and air conditioning with eco saving, each room has independent control. High quality marble floor and carpentry.

Eco building with very low evergetic consumption. High quality construction using the latest technology. Luxury exclusive interior design are created using only the very highest quality materials.

- Aerothermal heating systems LG for air conditioning/heating and hot water
- Electric underfloor system for all bathrooms
- Grass seeds and automated irrigation system
- Alarm/Video intercom, Security entrance door