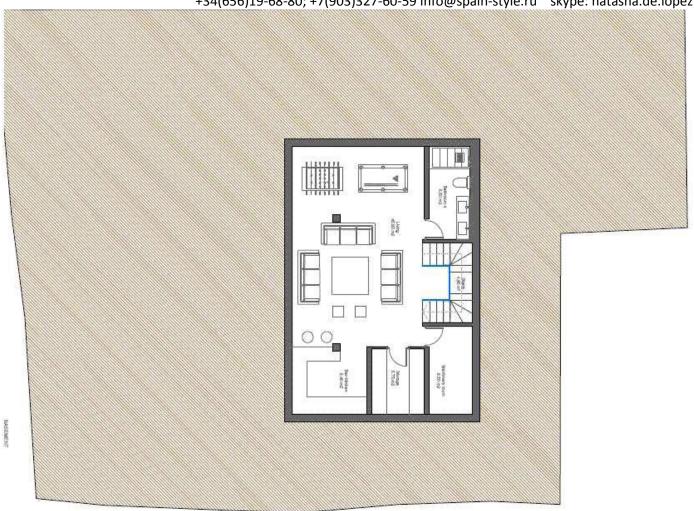

**Ground floor** 

Property in Spain - Andalucía www.spain-style.ru +34(656)19-68-80; +7(903)327-60-59 info@spain-style.ru skype: natasha.de.lopez

First floor

Property in Spain - Andalucía www.spain-style.ru +34(656)19-68-80; +7(903)327-60-59 info@spain-style.ru skype: natasha.de.lopez