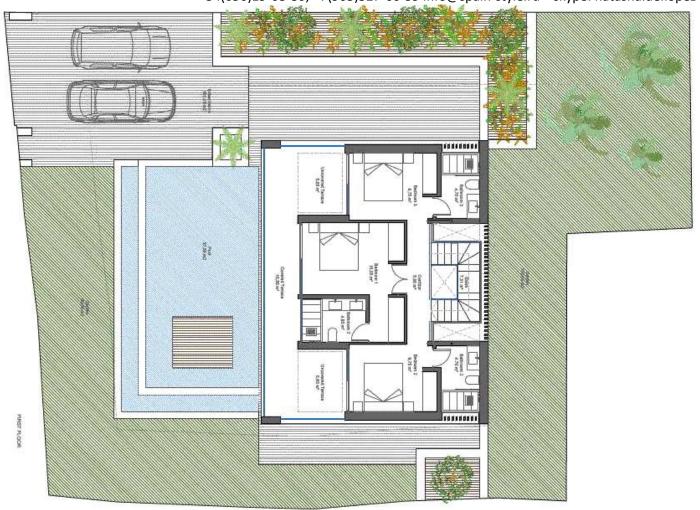

## Over the building cost

+ Additional buying cost

ITP: 10 % Notary's fees: 0,3-0,5% Registration fees: 300-600€

Plot: 497m2;

Built living area 131,77m2;

Basement: 92m2;

Covered Terraces: 117.6 m2 Uncovered Terraces: 152.21 m2

Pool: 51,40m2;

Eco design, luxury apps;

- 2 levels
- 3 bedrooms;
- 3 bathrooms;
- Swimming pool with salt water system, finished in white mosaic Includes exterior shower;
- Magnificent golf and sea views;
- Fully equipped kitchen with aluminium SIEMENS appliances: induction hob, oven, extractor, microwabe, refrigerator/freezer, washing maching; White lacquered handle less drawers and cabinets.
- The highest quality materials, elegant interior design. Heating and air conditioning with eco saving, each room has independent control. High quality marble floor and carpentry.

**Ground floor** 

Property in Spain - Andalucía www.spain-style.ru +34(656)19-68-80; +7(903)327-60-59 info@spain-style.ru skype: natasha.de.lopez

First floor

Property in Spain - Andalucía www.spain-style.ru +34(656)19-68-80; +7(903)327-60-59 info@spain-style.ru skype: natasha.de.lopez