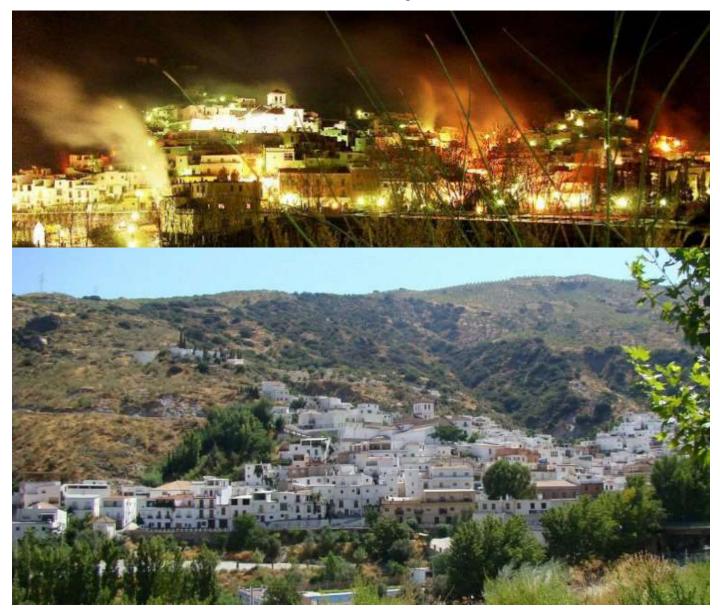

## Location

The farm house is located near the road. It is 1h 40 min to the Malaga airport 50 min to Motril 1 h to Granada 1h 30 min to Sierra Nevada 1 h to the beach

From the heights on the plot there are beautiful views of the sea and the Sierra Nevada mountains.

The Contraviesa mountains, La sierra de la Contraviesa, are located on the Mediterranean coast of Granada and belong to the Alpujarras mountains.

Fiestas in Torviscon, such as Los Chiscos de Torvizcón, are of great interest to tourists