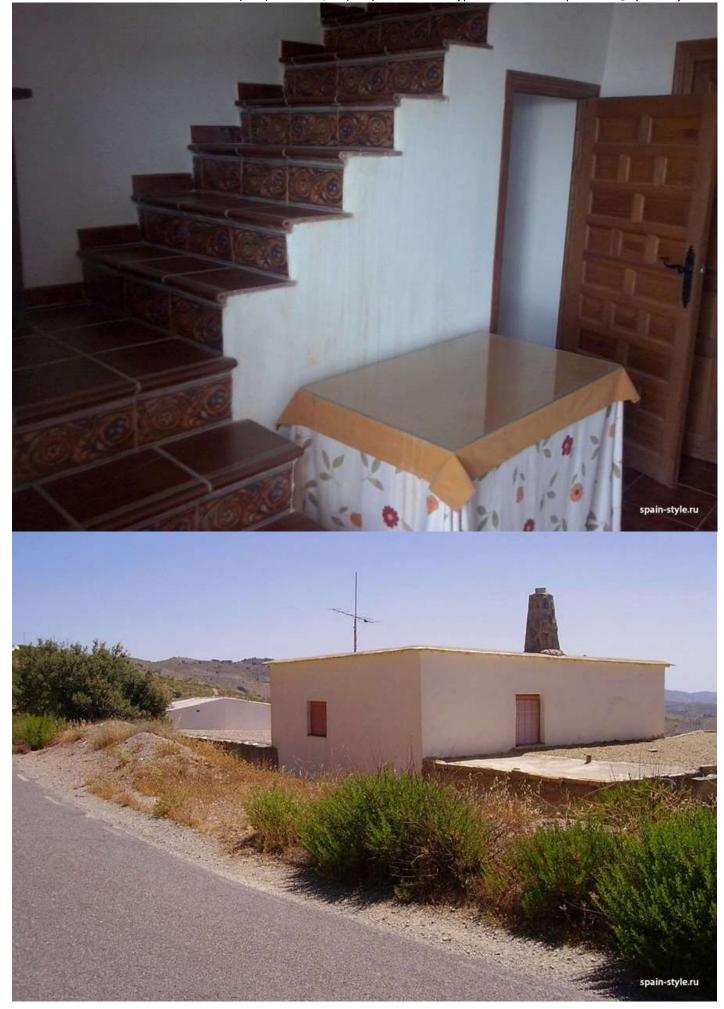

- Two-storey house 150 m2;
- 2 Living rooms, one with an open kitchen and a fireplace;
- 3 bedrooms;
- 1 full bathroom;
- Parking for 3 cars;
- the installation of drinking water and electricity (220V and 380V);;
- Wooden windows and doors;

## Location

The farm house is located near the road. It is 1h 40 min to the Malaga airport 50 min to Motril 1 h to Granada 1h 30 min to Sierra Nevada 1 h to the beach

From the heights on the plot there are beautiful views of the sea and the Sierra Nevada mountains.