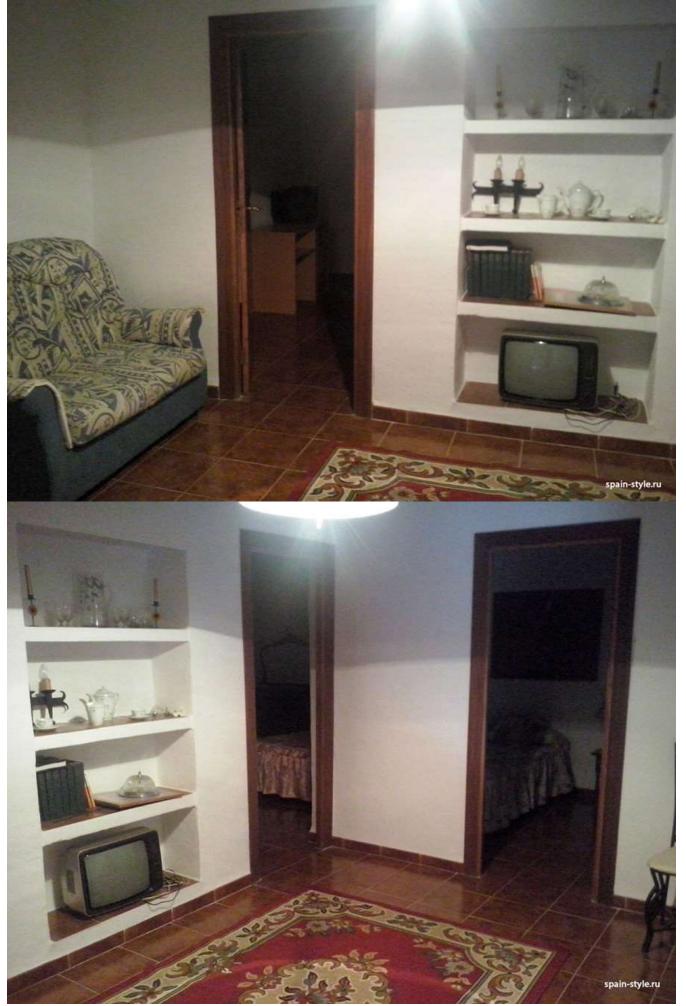

- Two-storey house 150 m2;
- 2 Living rooms, one with an open kitchen and a fireplace;
- 3 bedrooms;
- 1 full bathroom;
- Parking for 3 cars;
- the installation of drinking water and electricity (220V and 380V);;
- Wooden windows and doors;