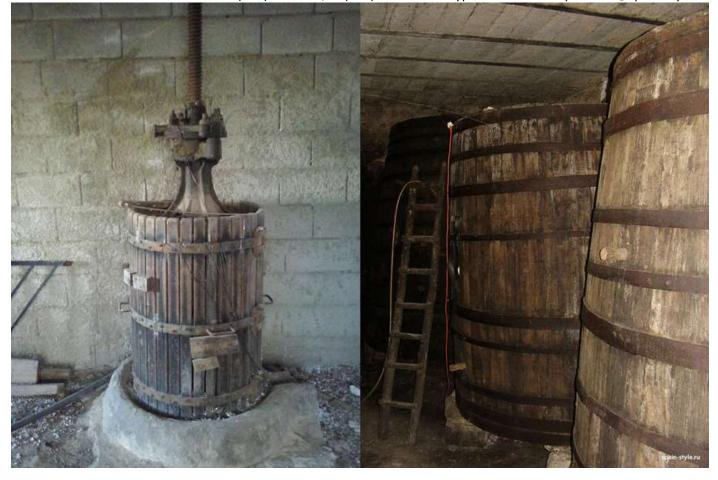

This property could be adapted to different business such as ham dryer, cellar with a wine store or restaurant with local food.

Price: 280.000 €

+ Additional buying cost ITP: 8 % Notary's fees: 0,3-0,5% Registration fees: 300-600€ Land: 6ha

There is a natural water storage tank of 70.000 liters, a family garden for growing vegetables and well water.

Near the house there is an unfinished construction, which can be used to expand the house. There is an opportunity to complete additional rooms. Now there is a a warehouse and winery equipment. There is another

Property in Spain - Andalucía spain-style.ru +34(656)19-68-80; +7(903)327-60-59 skype: natasha.de.lopez info@spain-style.ru two-storey outbuilding of 250 m2, where there are a warehouse, a pen for animals, a place for storing crops and a water tank of 20,000 l.