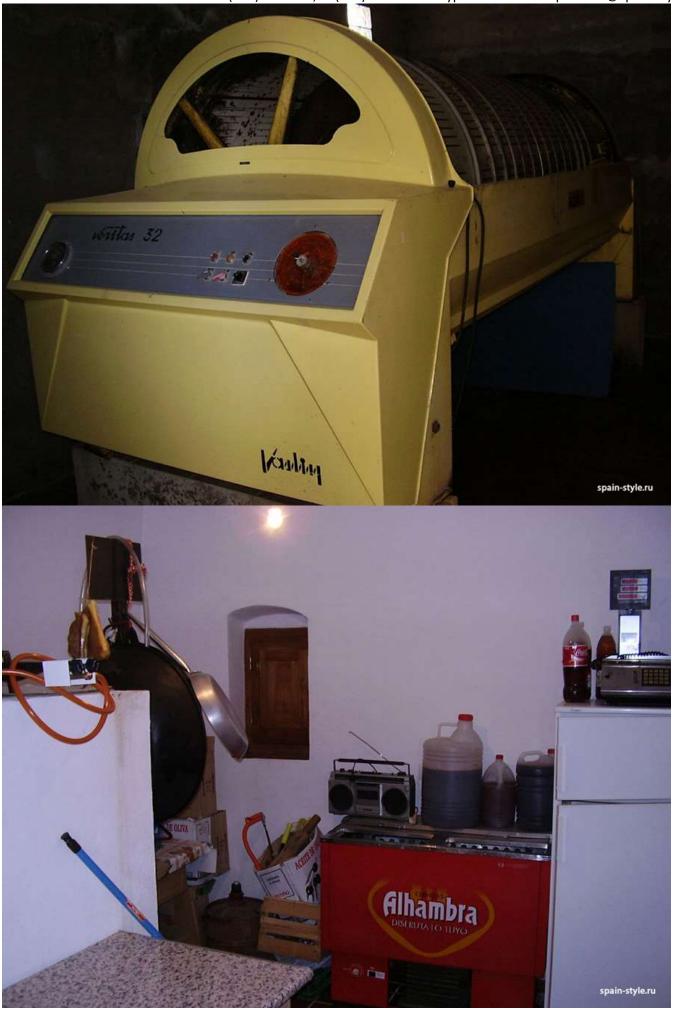

There is a natural water storage tank of 70.000 liters, a family garden for growing vegetables and well water.

Near the house there is an unfinished construction, which can be used to expand the house. There is an opportunity to complete additional rooms. Now there is a a warehouse and winery equipment. There is another

Property in Spain - Andalucía spain-style.ru +34(656)19-68-80; +7(903)327-60-59 skype: natasha.de.lopez info@spain-style.ru two-storey outbuilding of 250 m2, where there are a warehouse, a pen for animals, a place for storing crops and a water tank of 20,000 l.