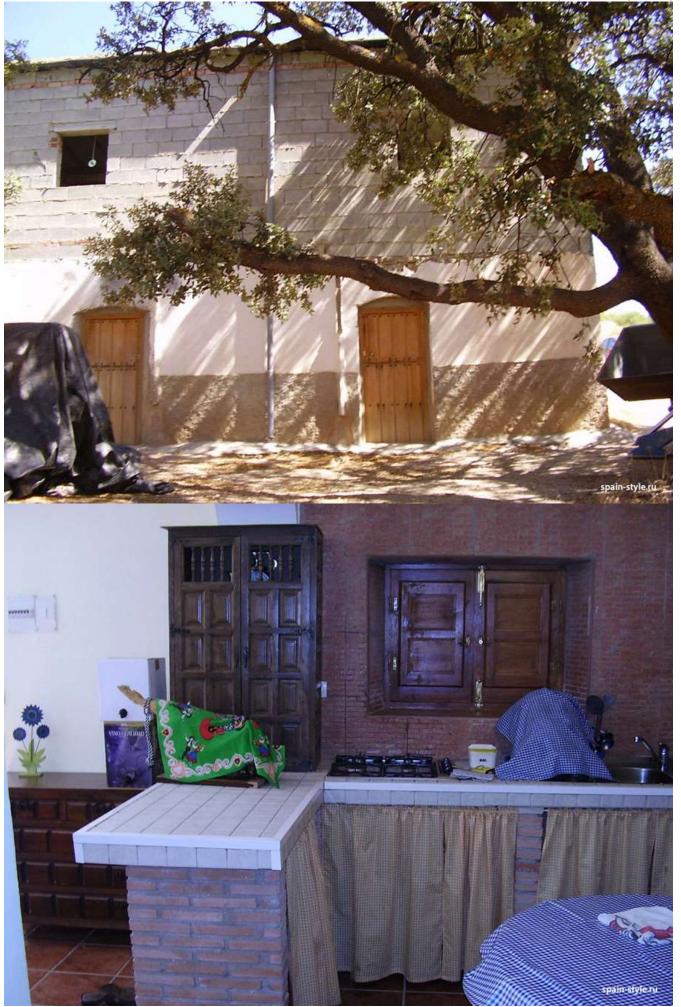

There is a natural water storage tank of 70.000 liters, a family garden for growing vegetables and well water.

Near the house there is an unfinished construction, which can be used to expand the house. There is an opportunity to complete additional rooms. Now there is a a warehouse and winery equipment. There is another

Property in Spain - Andalucía spain-style.ru +34(656)19-68-80; +7(903)327-60-59 skype: natasha.de.lopez info@spain-style.ru two-storey outbuilding of 250 m2, where there are a warehouse, a pen for animals, a place for storing crops and a water tank of 20,000 l.