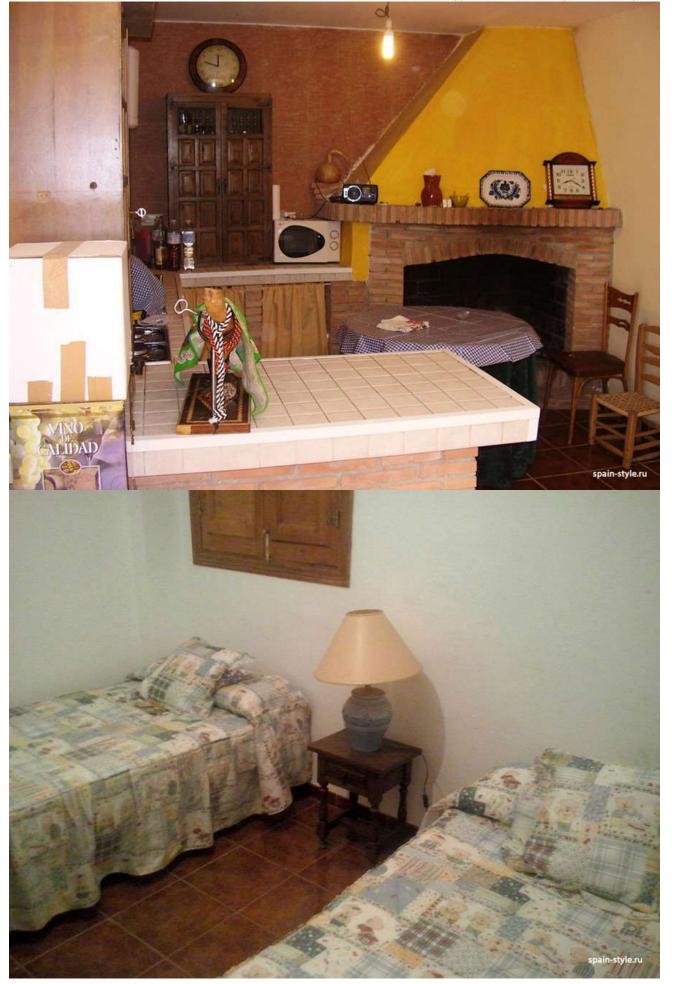

- Two-storey house 150 m2;
- 2 Living rooms, one with an open kitchen and a fireplace;
- 3 bedrooms;
- 1 full bathroom;
- Parking for 3 cars;
- the installation of drinking water and electricity (220V and 380V);;
- Wooden windows and doors;